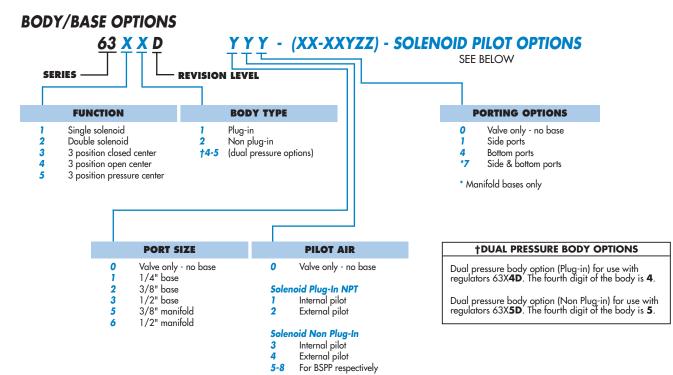

## HOW TO ORDER

## **PILOT VALVE OPTIONS**

|          |                                  |          | XX                               | - <b>XXYZ</b>         | 2                                                                                                          |                                               |                                                                                                                                         |
|----------|----------------------------------|----------|----------------------------------|-----------------------|------------------------------------------------------------------------------------------------------------|-----------------------------------------------|-----------------------------------------------------------------------------------------------------------------------------------------|
| ХХ       | PILOT EXHAUST                    | ХХ       | DC VOLTAGE                       | Y                     | MANUAL OPERATOR                                                                                            | ZZ                                            | ELECTRICAL CONN.                                                                                                                        |
| FM<br>FP | Muffled exhaust<br>Piped exhaust | A5<br>A6 | 12 VDC (0.6 W)<br>24 VDC (0.6 W) | 0<br>1<br>2<br>3<br>4 | No operator<br>Non-locking Recessed (std.)<br>Locking Recessed<br>Non-locking Extended<br>Locking Extended | DA<br>Non<br>BA<br>CA<br>JB<br>JM<br>JA<br>JJ | Plug-in (standard)<br><b>Plug-in</b><br>Grommet<br>Conduit 1/2" NPS<br>Rectangular Plug-in<br>Rectangular Male only<br>Square Male only |
| MOD 021  | O Bottom inlet port in addition  |          | et port (manifolds only)         |                       |                                                                                                            |                                               |                                                                                                                                         |

TO ORDER: 6311D-511-FM-A51DA MOD 0210

Manifold Accesories: Inlet Isolators #32839. Exhaust Isolator #28309.

NOTE: 1. The valve less base is always the same for internal or external pilot. These options are effected in the base or manifold.

2. When ordering an external pilot connection for manifold bases, a common external pilot is standard. One connection only is required for all the valves in the manifold whether single or double solenoid.