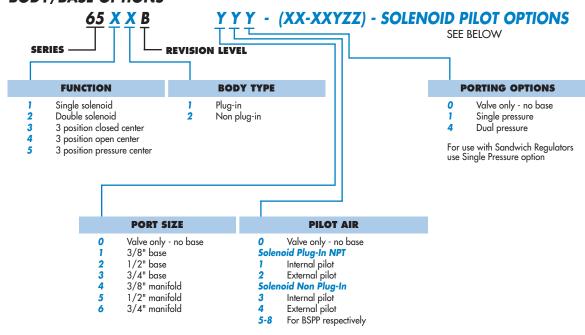

## HOW TO ORDER

## **BODY/BASE OPTIONS**



## **PILOT VALVE OPTIONS**



NOTE: 1. The valve less base is always the same for internal or external pilot. These options are effected in the base or manifold.

- 2. Bottom ports: Refer to modification table below.
- 3. Manifold Accessories: Inlet Isolator #28309. Exhaust Isolator #28310.

## **MODIFICATIONS**

| MOD. NO.                             | DESCRIPTION                                                                                                                                                                                                                                                                                                                                       | MODEL AVAILABILITY