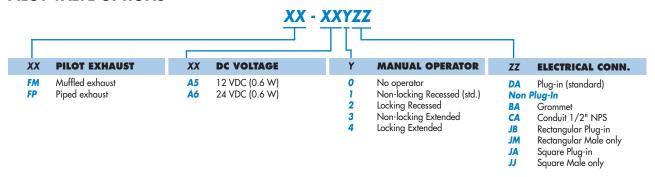

## **PILOT VALVE OPTIONS**

NOTE: 1. The valve less base is always the same for internal or external pilot. These options are effected in the base or manifold.

- 2. Bottom ports: Refer to modification table below.
- 3. Manifold Accessories: Inlet Isolator #28309. Exhaust Isolator #28310.