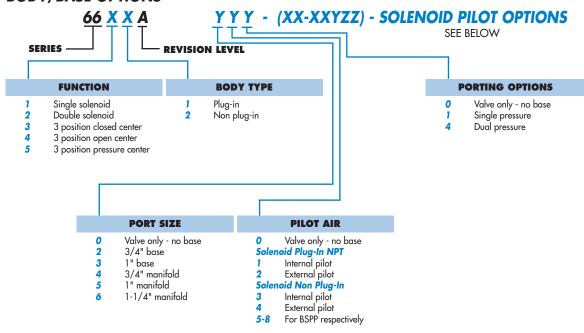

## HOW TO ORDER

## **BODY/BASE OPTIONS**



## **PILOT VALVE OPTIONS**



NOTE: 1. The valve less base is always the same for internal or external pilot. These options are effected in the base or manifold.

- 2. Bottom ports: Refer to modification table below.
- 3. When ordering an external pilot connection for manifold bases, a common external pilot port is standard. One connection only is required for all the valves in the manifold whether single or double solenoid.
- 4. Manifold Accessories: Inlet & Exhaust Isolator #28367.

## MODIFICATIONS

| MODIFICATIONS |              |                                                                                                                                     |                                                                                  |
|---------------|--------------|--------