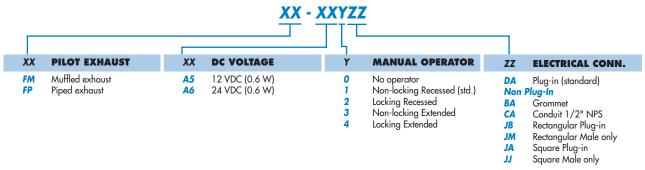

## **PILOT VALVE OPTIONS**

NOTE: 1. The valve less base is always the same for internal or external pilot. These options are effected in the base or manifold.

- 2. Bottom ports: Refer to modification table below.
- 3. When ordering an external pilot connection for manifold bases, a common external pilot port is standard. One connection only is required for all the valves in the manifold whether single or double solenoid.
- 4. Manifold Accessories: Inlet & Exhaust Isolator #28367.