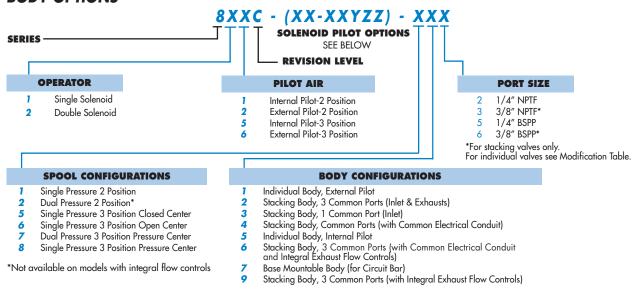

## HOW TO ORDER

# **BODY OPTIONS**



### **SOLENOID PILOT OPTIONS**



### ACCESSORIES

| MAI                                                              |                                                                  |                                                                                                                                                                                                                                                                 |                                          |
|------------------------------------------------------------------|------------------------------------------------------------------|-------------------------------------------------------------------------------------------------------------------------------------------------------------------------------