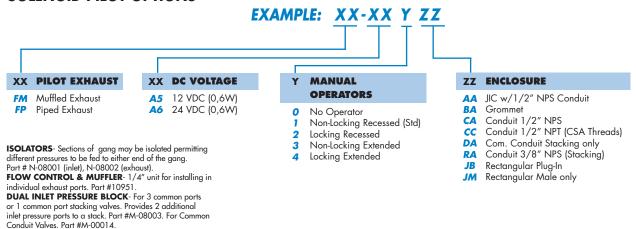

### **SOLENOID PILOT OPTIONS**

### ACCESSORIES

| MAI                                                              |                                                                  |                                                                                                                                                                                                                                                                 |                                          |
|------------------------------------------------------------------|------------------------------------------------------------------|-----------------------------------------------------------------------------------------------------------------------------------------------------------------------------------------------------------------------------------------------------------------|------------------------------------------|
| INT. PILOT                                                       | EXT. PILOT                                                       |                                                                                                                                                                                                                                                                 |                                          |
| PART NO.                                                         | PART NO.                                                         | MODELS USED WITH                                                                                                                                                                                                                                                |                                          |
| M-08001-01-01<br>M-08002-01-01<br>M-00005-01-01<br>M-00007-01-01 | M-08001-02-01<br>M-08002-02-01<br>M-00005-02-01<br>M-00007-02-01 | 3 com. port or 1 com. port models, stacks<br>Com. conduit models, stacks of 1 thru 16<br>3 com. port or 1 com. port models, stacks<br>valves.<br>Com. conduit models, stacks of 17 or mor<br>*Add letter P at end of part number for<br>EXAMPLE: M-08001-01-01P | valves.<br>s of 17 or more<br>re valves. |