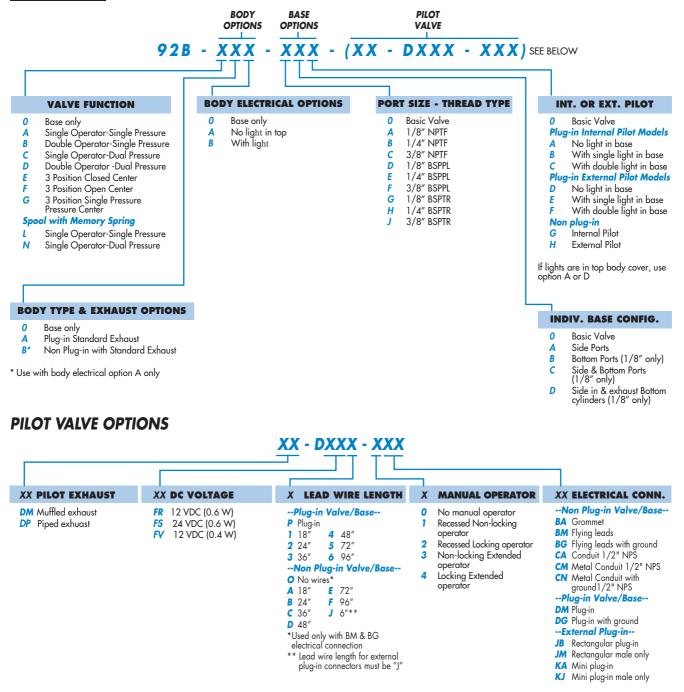

HOW TO ORDER

## HOW TO ORDER 92 SERIES FLOW CONTROL MODULE\*

| FC 92C-AA | Plug-in flow control assembly single solenoid |
|-----------|-----------------------------------------------|
| FC 92C-BA | Plug-in flow control assembly double solenoid |
| FC 92C-CA | Non plug-in flow control assembly             |