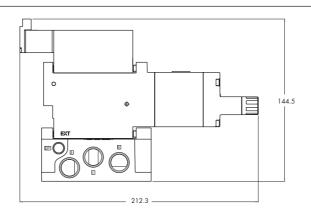

internal pilot regulator, the pilot supply is regulated.



# OPTIONS

Pressure range :











PR93A

PRA02A

PRA1A

PRP1A

PRA2D

PRP2B

PRA3C

PRP3B







# TECHNICAL DATA

Fluid: Compressed air, inert gases

0 to 120 PSI Pressure range:

Regulating range: 0 to 120 PSI

Lubrication: Not required, if used select a medium aniline point lubricant (between 180°F to 210°F)

Filtration: 40 µ

 $0^{\circ}$ F to  $120^{\circ}$ F (- $18^{\circ}$ C to + $50^{\circ}$ C) Temperature range:

Flow: 0.8 C<sub>v</sub>

• Pressure regulator (less sandwich block): PR48B-COAA (knob), PR48B-FOAA (screwdriver slot), PR48B-JOAA (screwdriver slot with locknut) Spare parts :

• Gage: 24177-160 (0 to 160 PSI, 23 mm) 24177-100 (0 to 100 PSI, 23 mm)

24177-060 (0 to 60 PSI, 23 mm)

# DIMENSIONS

NON PLUG-IN



Dimensions shown are metric (mm)

PLUG-IN