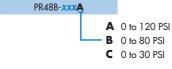

# OPTIONS

Pressure range :

PR93A

PRA02A

PRA1A

PRP1A

PRA2D

PRP2B

PRA3C

PRP3B

# TECHNICAL DATA

Fluid: Compressed air, inert gases

0 to 120 PSI Pressure range:

Regulating range: 0 to 120 PSI

Lubrication: Not required, if used select a medium aniline point lubricant (between 180°F to 210°F)