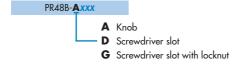

Filtration: 40 µ

 $0^{\circ}$ F to  $120^{\circ}$ F (- $18^{\circ}$ C to + $50^{\circ}$ C) Temperature range:

Flow: 0.8 C<sub>v</sub>

• Pressure regulator (less sandwich block): PR48B-COAA (knob), PR48B-FOAA (screwdriver slot), PR48B-JOAA (screwdriver slot with locknut) Spare parts :