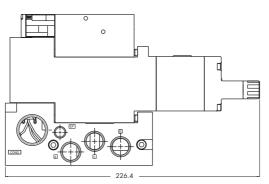

regulated.



# OPTIONS

Pressure range :











PR93A

PRA02A

PRA1A

PRP1A

PRA2D

PRP2B

PRA3C

PRP3B







# TECHNICAL DATA

Fluid: Compressed air, inert gases

0 to 120 PSI Pressure range:

Regulating range: 0 to 120 PSI

Lubrication: Not required, if used select a medium aniline point lubricant (between 180°F to 210°F)

Filtration: 40 µ

 $0^{\circ}$ F to  $120^{\circ}$ F (- $18^{\circ}$ C to + $50^{\circ}$ C) Temperature range:

Flow: 0.8 C<sub>v</sub>

• Pressure regulator (less sandwich block): PR48B-COAA (knob), PR48B-FOAA (screwdriver slot), PR48B-JOAA (screwdriver slot with locknut) Spare parts :

• Gage: 24177-160 (0 to 160 PSI, 23 mm) 24177-100 (0 to 100 PSI, 23 mm)

24177-060 (0 to 60 PSI, 23 mm)

# DIMENSIONS

NON PLUG-IN



Dimensions shown are metric (mm)

PLUG-IN