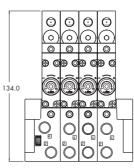

egulated.



# OPTIONS

Pressure range :











PR93A

PRA02A

PRA1A

PRP1A

PRA2D

PRP2B

PRA3C

PRP3B







# TECHNICAL DATA

Fluid: Compressed air, inert gases

0 to 120 PSI Pressure range:

Regulating range: 0 to 120 PSI

Lubrication: Not required, if used select a medium aniline point lubricant (between 180°F to 210°F)

Filtration: 40 µ

 $0^{\circ}$ F to  $120^{\circ}$ F (- $18^{\circ}$ C to + $50^{\circ}$ C) Temperature range:

Flow: 0.8 C<sub>v</sub>

• Pressure regulator (less sandwich block): PR48B-COAA (knob), PR48B-FOAA (screwdriver slot), PR48B-JOAA (screwdriver slot with locknut) Spare parts :

• Gage: 24177-160 (0 to 160 PSI, 23 mm) 24177-100 (0 to 100 PSI, 23 mm)

24177-060 (0 to 60 PSI, 23 mm)

# DIMENSIONS

NON PLUG-IN



Dimensions shown are metric (mm)

PLUG-IN