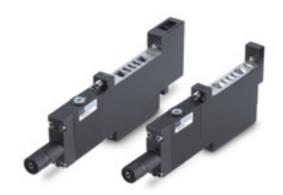

## Sandwich pressure regulator with manual adjust knob

## OPERATIONAL BENEFITS

- Easy mounting: saves on installation costs in comparison with inline regulators.
- 2. Compact all-included units.
- 3. Large orifice provides high flow.
- 4. Various functions available
- 5. Simple, reliable and solid design.