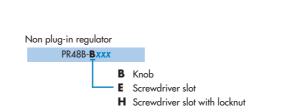

## HOW TO ORDER

NON PLUG-IN SANDWICH REGULATORS (KNOB ADJUSTMENT)

| Gage      | Regulator "12" end Internal pilot | Regulator "12" end External pilot |  |
|-----------|-----------------------------------|-----------------------------------|--|
| Gage port | PR48B-BAAA                        | PR48B-BBAA                        |  |

# PLUG-IN SANDWICH REGULATORS (KNOB ADJUSTMENT)

| Gage      | Regulator "12" end Internal pilot | Regulator "12" end External pilot |
|-----------|-----------------------------------|-----------------------------------|
| Gage port | PR48B-AAAA                        | PR48B-ABAA                        |