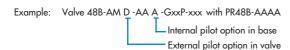

## HOW TO ORDER

NON PLUG-IN SANDWICH REGULATORS (KNOB ADJUSTMENT)

| Gage      | Regulator "12" end Internal pilot | Regulator "12" end External pilot |  |
|-----------|-----------------------------------|-----------------------------------|--|
| Gage port | PR48B-BAAA                        | PR48B-BBAA                        |  |

# PLUG-IN SANDWICH REGULATORS (KNOB ADJUSTMENT)

| Gage      | Regulator "12" end Internal pilot | Regulator "12" end External pilot |
|-----------|-----------------------------------|-----------------------------------|
| Gage port | PR48B-AAAA                        | PR48B-ABAA                        |

### Notes:

- External pilot regulator required only when supply pressure (primary) to the valve is below the minimum operating pressure of the 48 series valve.
- When an internal pilot regulator is used with the 48 series valve, the valve should be ordered as external pilot and the base should be ordered as internal pilot. This ensures that the pilot supply is not regulated. If an internal pilot valve and base are used with an internal pilot regulator, the pilot supply is regulated.